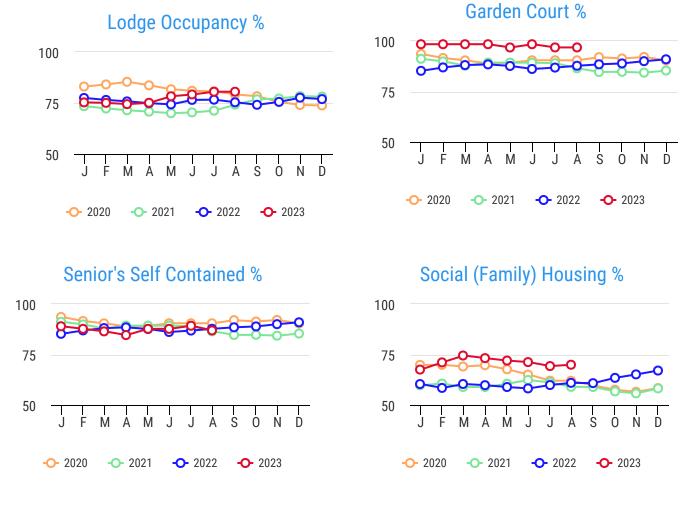

17       |  |  |  |  |
| Pending            | 4        |  |  |  |  |
| Cancelled          | 8        |  |  |  |  |
| In Review          | 1        |  |  |  |  |
| Ineligible         | 0        |  |  |  |  |
| Housed             | 3        |  |  |  |  |
| Eligible - Waiting | 3        |  |  |  |  |
|                    |          |  |  |  |  |

Applications the number of people who applied.

Pending / In Process is for applications that are complete but being reviewed by the Managers.

Housed is self - explanatory.

Waitlist is for applications that are successful but not yet placed or there is limited capacity.

Applications are cancelled when they "time-out" due to incomplete information, or are not completed by the applicant within 30 days.

## Occupancy Dashboard - Current Year in Red



## **Lodge Occupancy**