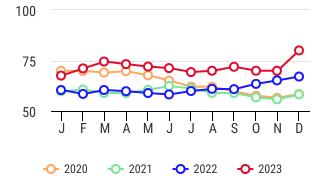

## Occupancy Dashboard - Current Year in Red

**--** 2022

Social (Family) Housing %

Lodge Occupancy

**---** 2021

**- →** 2020

**--** 2023

RB 81% Homesteader