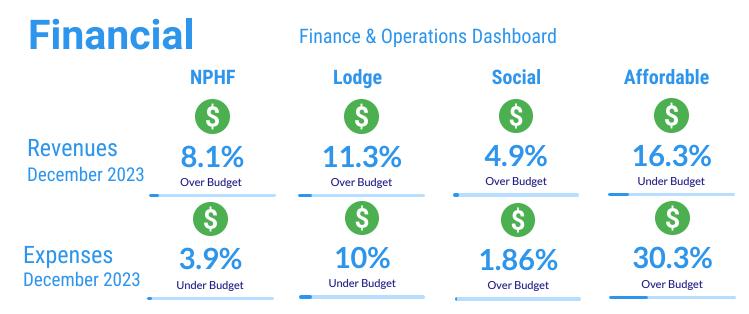

#### January 2024

| Units     | Lodge |     | Family |     | SSC |     | Affordable |     |
|-----------|-------|-----|--------|-----|-----|-----|------------|-----|
| Total     | 226   |     | 153    |     | 130 |     | 68         |     |
| Leased    | 186   | 82% | 109    | 71% | 116 | 89% | 55         | 81% |
| Occupied  | 185   | 82% | 107    | 70% | 116 | 89% | 53         | 78% |
| Available | 29    | 13% | 30     | 20% | 11  | 8%  | 11         | 16% |
| Down      | 13    | 6%  | 20     | 13% | 3   | 2%  | 2          | 3%  |