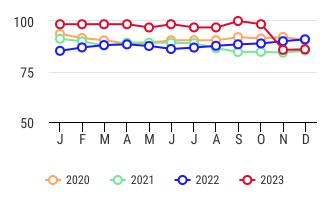

## Occupancy Dashboard - Current Year in Red

**--** 2022

Social (Family) Housing %

Lodge Occupancy

**---** 2021

**- →** 2020

**--** 2023

RB 81% Homesteader