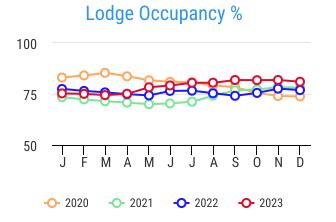

## Occupancy Dashboard - Current Year in Red

**--** 2022

Social (Family) Housing %

Lodge Occupancy

**---** 2021

**- →** 2020

**--** 2023

RB 81% Homesteader