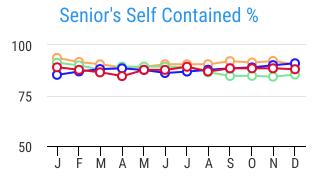

## Occupancy Dashboard - Current Year in Red

**--** 2022

Social (Family) Housing %

Lodge Occupancy

**---** 2021

**- →** 2020

**--** 2023

RB 81% Homesteader