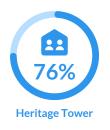

#### January 2024

| Units     | Lodge |     | Family |     | SSC |     | Affordable |     |
|-----------|-------|-----|--------|-----|-----|-----|------------|-----|
| Total     | 226   |     | 153    |     | 130 |     | 68         |     |
| Leased    | 186   | 82% | 109    | 71% | 116 | 89% | 55         | 81% |
| Occupied  | 185   | 82% | 107    | 70% | 116 | 89% | 53         | 78% |
| Available | 29    | 13% | 30     | 20% | 11  | 8%  | 11         | 16% |
| Down      | 13    | 6%  | 20     | 13% | 3   | 2%  | 2          | 3%  |