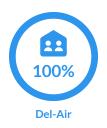

#### January 2024

| Units     | Lodge |     | Family |     | SSC |     | Affordable |     |
|-----------|-------|-----|--------|-----|-----|-----|------------|-----|
| Total     | 226   |     | 153    |     | 130 |     | 68         |     |
| Leased    | 186   | 82% | 109    | 71% | 116 | 89% | 55         | 81% |
| Occupied  | 185   | 82% | 107    | 70% | 116 | 89% | 53         | 78% |
| Available | 29    | 13% | 30     | 20% | 11  | 8%  | 11         | 16% |
| Down      | 13    | 6%  | 20     | 13% | 3   | 2%  | 2          | 3%  |