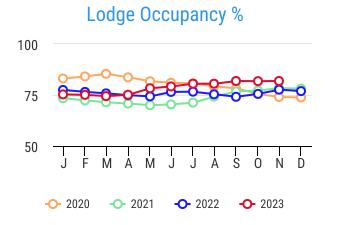

## Occupancy Dashboard - Current Year in Red

Ò

Ν

Ď

**Heritage Tower** 

**Del-Air** 

Homesteader

Harvest