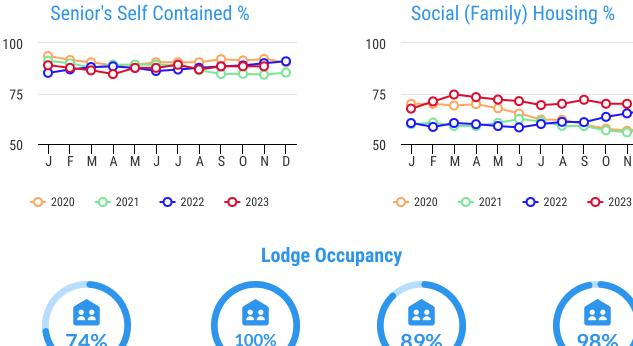

## November 2023

| Units     | Lodge |     | Family |     | SSC |     | Affordable |     |
|-----------|-------|-----|--------|-----|-----|-----|------------|-----|
| Total     | 226   |     | 153    |     | 130 |     | 68         |     |
| Leased    | 189   | 84% | 109    | 71% | 115 | 88% | 56         | 82% |
| Occupied  | 185   | 82% | 105    | 69% | 115 | 88% | 55         | 81% |
| Available | 26    | 12% | 27     | 18% | 13  | 10% | 10         | 15% |
| Down      | 13    | 6%  | 20     | 13% | 3   | 2%  | 2          | 3%  |

## Occupancy Dashboard - Current Year in Red

Ò

Ν

Ď

**Heritage Tower** 

**Del-Air** 

Homesteader

Harvest