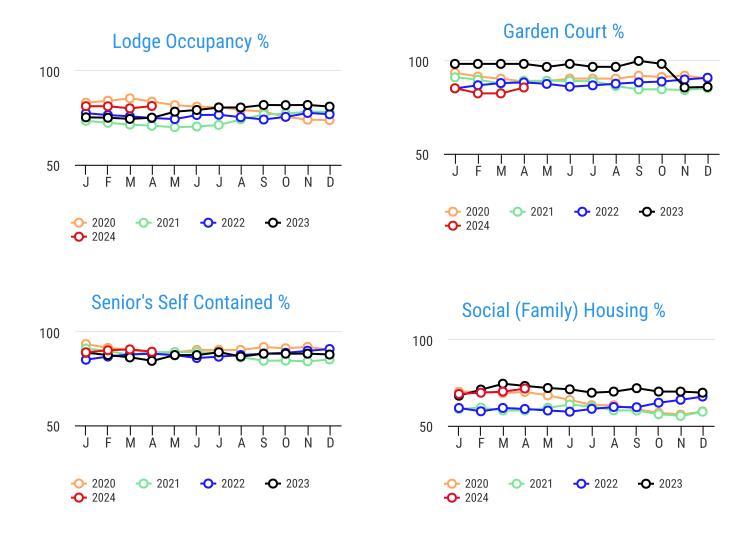

wes from previous tenancy |  |  |  |  |
| Pending              | 15                                      | Complete application sent to appropriate manager to review                                       |  |  |  |  |
| Ineligible           | 2                                       | Application not meeting legislated requirements                                                  |  |  |  |  |
| Eligible             | 16/38                                   | New / Total - Approved but not yet housed                                                        |  |  |  |  |
| Housed               | 13                                      | Housed                                                                                           |  |  |  |  |

### Occupancy Dashboard - Current Year in Red



### **Lodge Occupancy - April**