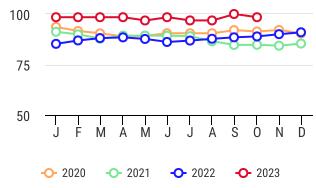

## Occupancy Dashboard - Current Year in Red

Senior's Self Contained %

Social (Family) Housing %

Lodge Occupancy