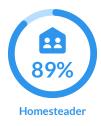

## October 2023

| Units     | Lodge |     | Family |     | SSC |            | Affordable |                   |
|-----------|-------|-----|--------|-----|-----|------------|------------|-------------------|
| Total     | 226   |     | 153    |     | 130 |            | 68         |                   |
| Leased    | 190   | 84% | 111    | 73% | 118 | <b>91%</b> | 65         | <mark>96</mark> % |
| Occupied  | 185   | 82% | 107    | 70% | 116 | 89%        | 64         | 94%               |
| Available | 23    | 10% | 24     | 16% | 10  | 8%         | 2          | 3%                |
| Down      | 14    | 6%  | 21     | 14% | 3   | 2%         | 2          | 3%                |