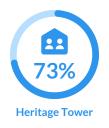

## October 2023

| Units     | Lodge |     | Family |     | SSC |            | Affordable |                   |
|-----------|-------|-----|--------|-----|-----|------------|------------|-------------------|
| Total     | 226   |     | 153    |     | 130 |            | 68         |                   |
| Leased    | 190   | 84% | 111    | 73% | 118 | <b>91%</b> | 65         | <mark>96</mark> % |
| Occupied  | 185   | 82% | 107    | 70% | 116 | 89%        | 64         | 94%               |
| Available | 23    | 10% | 24     | 16% | 10  | 8%         | 2          | 3%                |
| Down      | 14    | 6%  | 21     | 14% | 3   | 2%         | 2          | 3%                |