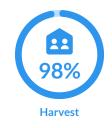

## October 2023

| Units     | Lodge |     | Family |     | SSC |            | Affordable |                   |
|-----------|-------|-----|--------|-----|-----|------------|------------|-------------------|
| Total     | 226   |     | 153    |     | 130 |            | 68         |                   |
| Leased    | 190   | 84% | 111    | 73% | 118 | <b>91%</b> | 65         | <mark>96</mark> % |
| Occupied  | 185   | 82% | 107    | 70% | 116 | 89%        | 64         | 94%               |
| Available | 23    | 10% | 24     | 16% | 10  | 8%         | 2          | 3%                |
| Down      | 14    | 6%  | 21     | 14% | 3   | 2%         | 2          | 3%                |