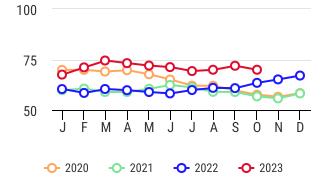

## Occupancy Dashboard - Current Year in Red

Senior's Self Contained %

Social (Family) Housing %

Lodge Occupancy