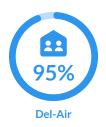

## October 2023

| Units     | Lodge |     | Family |     | SSC |            | Affordable |                   |
|-----------|-------|-----|--------|-----|-----|------------|------------|-------------------|
| Total     | 226   |     | 153    |     | 130 |            | 68         |                   |
| Leased    | 190   | 84% | 111    | 73% | 118 | <b>91%</b> | 65         | <mark>96</mark> % |
| Occupied  | 185   | 82% | 107    | 70% | 116 | 89%        | 64         | 94%               |
| Available | 23    | 10% | 24     | 16% | 10  | 8%         | 2          | 3%                |
| Down      | 14    | 6%  | 21     | 14% | 3   | 2%         | 2          | 3%                |