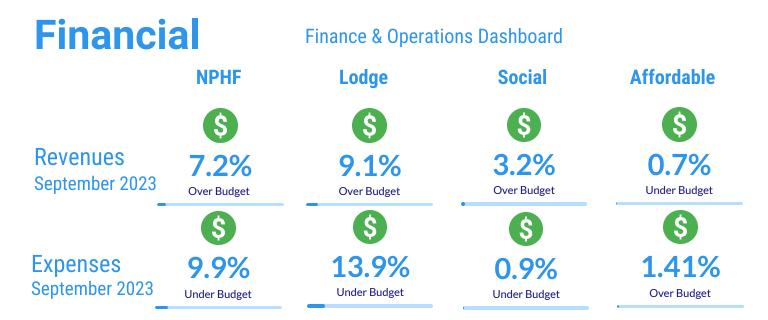

## October 2023

| Units     | Lodge |     | Family |     | SSC |            | Affordable |                   |
|-----------|-------|-----|--------|-----|-----|------------|------------|-------------------|
| Total     | 226   |     | 153    |     | 130 |            | 68         |                   |
| Leased    | 190   | 84% | 111    | 73% | 118 | <b>91%</b> | 65         | <mark>96</mark> % |
| Occupied  | 185   | 82% | 107    | 70% | 116 | 89%        | 64         | 94%               |
| Available | 23    | 10% | 24     | 16% | 10  | 8%         | 2          | 3%                |
| Down      | 14    | 6%  | 21     | 14% | 3   | 2%         | 2          | 3%                |