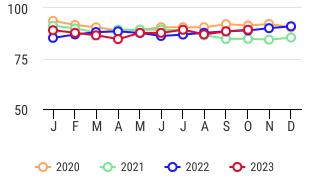

## Occupancy Dashboard - Current Year in Red

Senior's Self Contained %

Social (Family) Housing %

Lodge Occupancy