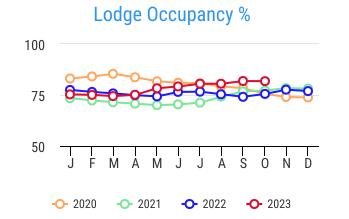

## Occupancy Dashboard - Current Year in Red

Senior's Self Contained %

Social (Family) Housing %

Lodge Occupancy