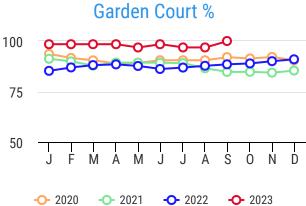

## Occupancy Dashboard - Current Year in Red

Senior's Self Contained %

Social (Family) Housing %

Lodge Occupancy