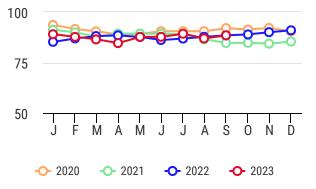

## Occupancy Dashboard - Current Year in Red

Senior's Self Contained %

Social (Family) Housing %

Lodge Occupancy