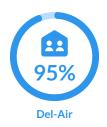

## September 2023

| Units     | Lodge |     | Family |     | SSC |            | Affordable |                   |
|-----------|-------|-----|--------|-----|-----|------------|------------|-------------------|
| Total     | 226   |     | 153    |     | 130 |            | 68         |                   |
| Leased    | 187   | 83% | 113    | 74% | 118 | <b>91%</b> | 65         | <mark>96</mark> % |
| Occupied  | 183   | 81% | 110    | 73% | 115 | 88%        | 64         | 94%               |
| Available | 26    | 12% | 24     | 16% | 11  | 8%         | 2          | 3%                |
| Down      | 14    | 6%  | 22     | 14% | 3   | 2%         | 2          | 3%                |