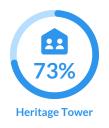

## September 2023

| Units     | Lodge |     | Family |     | SSC |            | Affordable |                   |
|-----------|-------|-----|--------|-----|-----|------------|------------|-------------------|
| Total     | 226   |     | 153    |     | 130 |            | 68         |                   |
| Leased    | 187   | 83% | 113    | 74% | 118 | <b>91%</b> | 65         | <mark>96</mark> % |
| Occupied  | 183   | 81% | 110    | 73% | 115 | 88%        | 64         | 94%               |
| Available | 26    | 12% | 24     | 16% | 11  | 8%         | 2          | 3%                |
| Down      | 14    | 6%  | 22     | 14% | 3   | 2%         | 2          | 3%                |