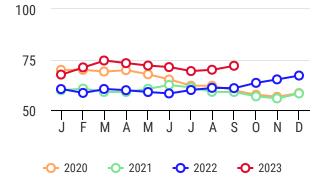

## Occupancy Dashboard - Current Year in Red

Senior's Self Contained %

Social (Family) Housing %

Lodge Occupancy