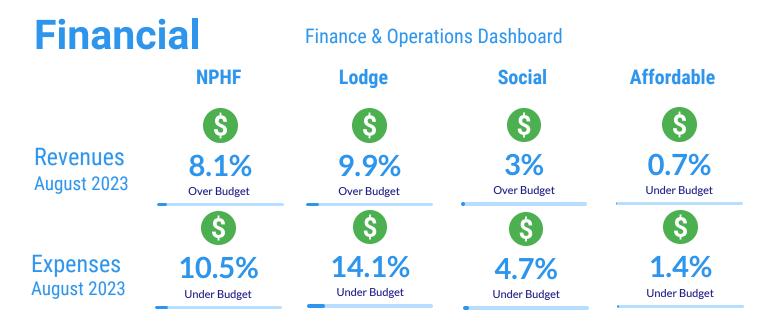

## September 2023

| Units     | Lodge |     | Family |     | SSC |            | Affordable |                   |
|-----------|-------|-----|--------|-----|-----|------------|------------|-------------------|
| Total     | 226   |     | 153    |     | 130 |            | 68         |                   |
| Leased    | 187   | 83% | 113    | 74% | 118 | <b>91%</b> | 65         | <mark>96</mark> % |
| Occupied  | 183   | 81% | 110    | 73% | 115 | 88%        | 64         | 94%               |
| Available | 26    | 12% | 24     | 16% | 11  | 8%         | 2          | 3%                |
| Down      | 14    | 6%  | 22     | 14% | 3   | 2%         | 2          | 3%                |