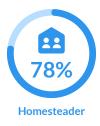

## September 2023

| Units     | Lodge |     | Family |     | SSC |            | Affordable |                   |
|-----------|-------|-----|--------|-----|-----|------------|------------|-------------------|
| Total     | 226   |     | 153    |     | 130 |            | 68         |                   |
| Leased    | 187   | 83% | 113    | 74% | 118 | <b>91%</b> | 65         | <mark>96</mark> % |
| Occupied  | 183   | 81% | 110    | 73% | 115 | 88%        | 64         | 94%               |
| Available | 26    | 12% | 24     | 16% | 11  | 8%         | 2          | 3%                |
| Down      | 14    | 6%  | 22     | 14% | 3   | 2%         | 2          | 3%                |