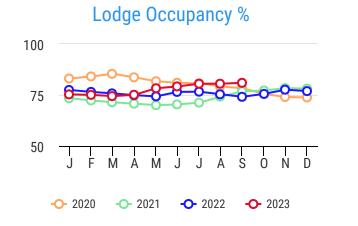

## Occupancy Dashboard - Current Year in Red

Senior's Self Contained %

Social (Family) Housing %

Lodge Occupancy