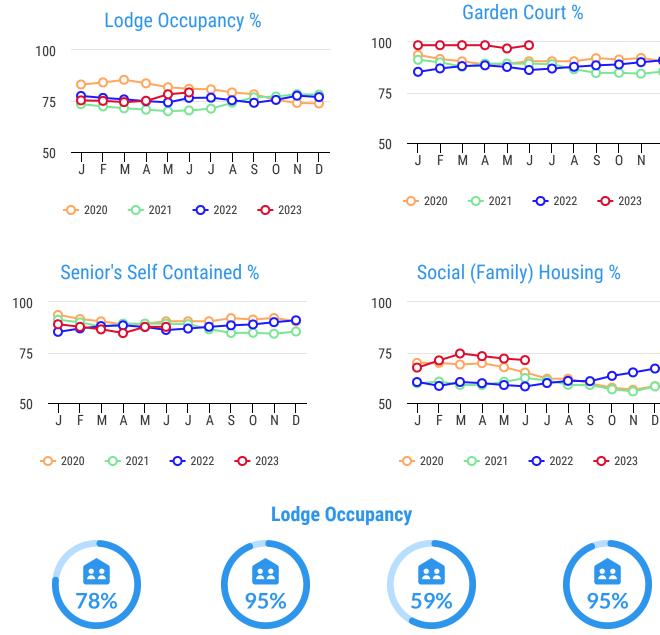

## June 2023

| Units     | Lodge |     | Family |     | SSC |     | Affordable |             |
|-----------|-------|-----|--------|-----|-----|-----|------------|-------------|
| Total     | 226   |     | 153    |     | 130 |     | 68         |             |
| Leased    | 185   | 82% | 111    | 73% | 119 | 92% | 64         | 94%         |
| Occupied  | 180   | 80% | 109    | 71% | 114 | 88% | 64         | <b>94</b> % |
| Available | 29    | 13% | 24     | 13% | 11  | 8%  | 3          | 4%          |
| Down      | 12    | 5%  | 20     | 14% | 0   | 0%  | 3          | 4%          |

## Occupancy Dashboard - Current Year in Red

**Heritage Tower** 

**Del-Air** 

Homesteader

D