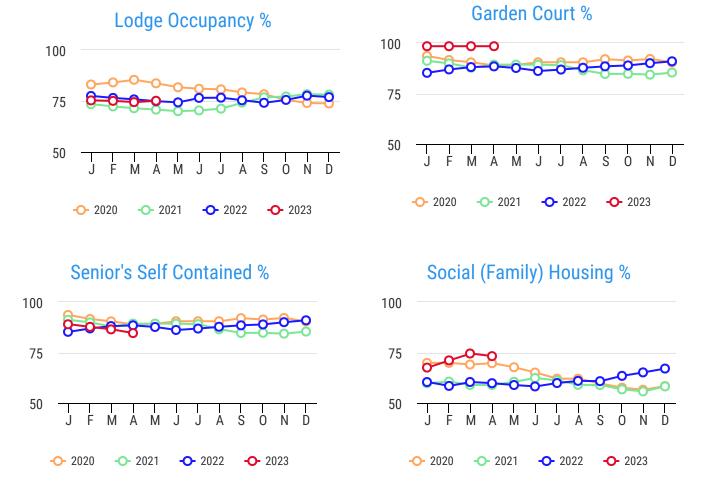

-|--|--|
| Applications       | 37         |  |  |  |  |
| Pending            | 18         |  |  |  |  |
| Cancelled          | 7          |  |  |  |  |
| In Review          | 3          |  |  |  |  |
| Ineligible         | 1          |  |  |  |  |
| Housed             | 6          |  |  |  |  |
| Eligible - Waiting | 1          |  |  |  |  |

Applications the number of people who applied.

Pending / In Process is for applications that are complete but being reviewed by the Managers.

Housed is self - explanatory.

Waitlist is for applications that are successful but not yet placed or there is limited capacity.

Applications are cancelled when they "time-out" due to incomplete information, or are not completed by the applicant within 30 days.

## Occupancy Dashboard - Current Year in Red



## **Lodge Occupancy**