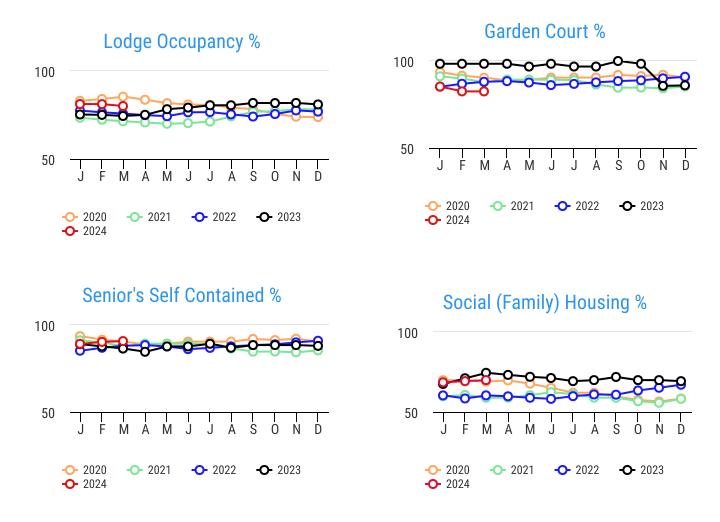

to supply required documentation within allotted time frame or owes from a previous tenancy |  |  |
| Pending                                    | 15     | Complete application sent to appropriate manager to review                                         |  |  |
| Ineligible                                 | 3      | Application not meeting legislated requirements                                                    |  |  |
| Eligible                                   | 3 / 36 | New / Total - Approved but not yet housed                                                          |  |  |
| Housed                                     | 11     | Housed                                                                                             |  |  |

### Occupancy Dashboard - Current Year in Red



### **Lodge Occupancy**