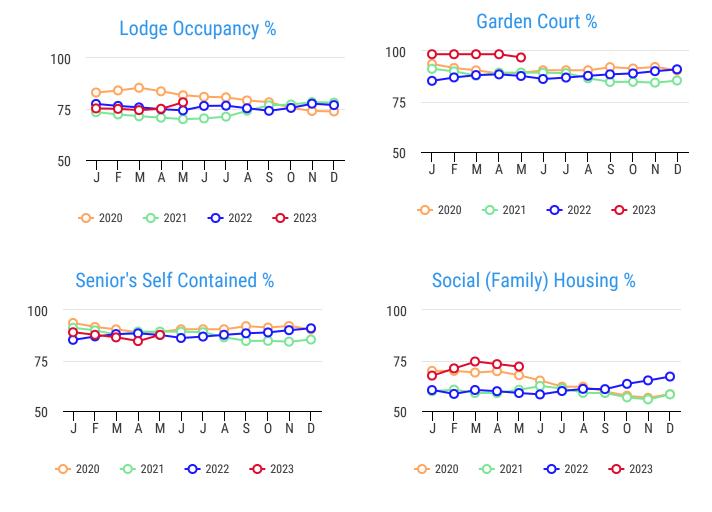

-|--|--|
| Applications       | 37         |  |  |  |  |
| Pending            | 17         |  |  |  |  |
| Cancelled          | 5          |  |  |  |  |
| In Review          | 8          |  |  |  |  |
| Ineligible         | 0          |  |  |  |  |
| Housed             | 6          |  |  |  |  |
| Eligible - Waiting |            |  |  |  |  |

Applications the number of people who applied.

Pending / In Process is for applications that are complete but being reviewed by the Managers.

Housed is self - explanatory.

Waitlist is for applications that are successful but not yet placed or there is limited capacity.

Applications are cancelled when they "time-out" due to incomplete information, or are not completed by the applicant within 30 days.

## Occupancy Dashboard - Current Year in Red



## **Lodge Occupancy**