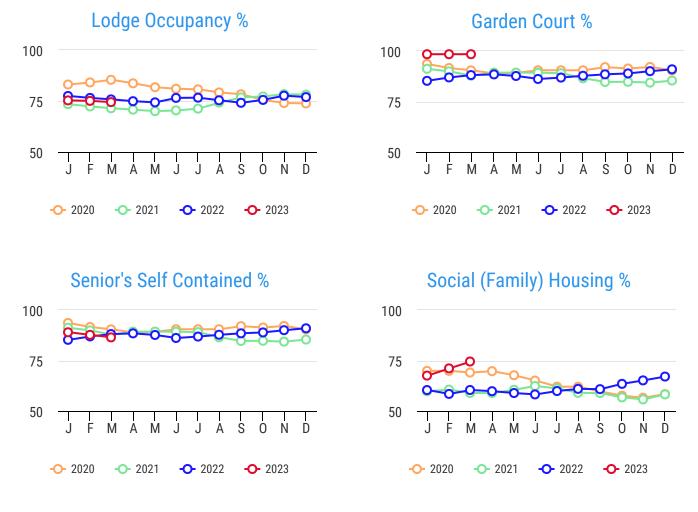

ations | 28           |  |  |  |  |
| Pending      | 3            |  |  |  |  |
| Cancelled    | 12           |  |  |  |  |
| In Review    | 8            |  |  |  |  |
| Ineligible   | 0            |  |  |  |  |
| Housed       | 5            |  |  |  |  |
| Waitlist     | 0            |  |  |  |  |
|              |              |  |  |  |  |

Applications the number of people who applied.

Pending / In Process is for applications that are complete but being reviewed by the Managers.

Housed is self - explanatory.

Waitlist is for applications that are successful but not yet placed or there is limited capacity.

Applications are cancelled when they "time-out" due to incomplete information, or are not completed by the applicant within 30 days.

### Occupancy Dashboard - Current Year in Red



### **Lodge Occupancy**