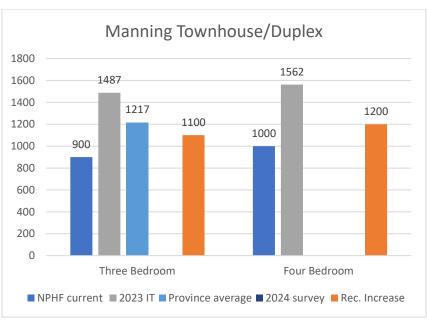

My recommendation for Manning's three- and four- bedroom single family homes see an increase of \$300/ month to be more relevant with NPHF current market rent amounts and to be closer to the provincial average and income thresholds.

Fairview Single Family Homes did not have a survey range.

No recommendations to increase.

Manning Apartments did not have a survey range.

No recommendations to increase.

Manning Townhouse/Duplex do not have a survey range.

Recommended increase for Manning Townhouse/Duplexes; 3 Bedroom \$900, increased to \$1100 4 Bedroom \$100, increased to \$1200

Manning Single Family Homes survey range;

2 Bedroom= \$900

3 Bedroom= \$1000

2 properties surveyed.

Recommended increase for Manning Single Family Homes; 3 Bedroom \$900, increased to \$1200 4 Bedroom \$1000, increased to \$1300

|          | 1 brm        |                | 2 Bdrm     |              |              | 3Bdrm       |              |         | 4Bdrm     |            |         | Extras                                |                         |         |
|----------|--------------|----------------|------------|--------------|--------------|-------------|--------------|---------|-----------|------------|---------|---------------------------------------|-------------------------|---------|
|          | Apartment T  | TH/ Duplex SFH | Apartmen   | t TH/ Duple> | SFH          | Apartment   | TH/ Duplex   | SFH     | Apartment | TH/ Duplex | SFH     | Utilities Included? (W/H/G/P)         | Furnished? (Y/N)Extras? | ?       |
| ce River |              |                |            |              |              |             |              |         |           |            |         |                                       |                         |         |
|          |              |                | \$895      |              |              | \$900-\$150 | 0            |         |           |            |         | water/gas furnished includes all 3    |                         |         |
|          | \$950-\$1350 |                | \$1150-\$1 | 450          |              |             |              |         |           |            |         | water/gas included                    | some are thye don't pay | / any u |
|          | \$800-\$1400 |                | \$1000-\$1 | 300          |              |             |              |         |           |            |         | water/gas included                    | some are thye don't pay | / any u |
|          | \$850-\$900  |                | \$900-\$12 | 00           |              |             |              |         |           |            |         | water/gas included                    | some are thye don't pay | , any u |
|          | \$575-\$795  |                | \$850-\$12 | 00           |              |             |              |         |           |            |         | water/gas included                    | some are thye don't pay | , any u |
|          |              |                |            |              |              | \$1000-\$10 | 50           |         |           |            |         | water                                 | no                      |         |
|          | \$650-\$1150 |                |            |              |              |             |              |         |           |            |         | 2 furnished, the other 4 pay gas/wa   | ater                    |         |
|          | \$895-\$1100 |                | \$950-\$13 | 00           |              |             |              |         |           |            |         | water/gas for all,                    | some are thye don't pay | y any u |
|          |              |                |            |              |              | \$1300-\$14 | .00          |         |           |            |         | WATER                                 | NO                      |         |
|          |              |                | \$900-\$11 | 00           |              |             |              |         |           |            |         | water                                 | n                       |         |
|          | \$1150-\$155 | 0              | \$1450-\$1 |              |              |             |              |         |           |            |         | water/gas included                    | some are thye don't pay | γany ι  |
|          | \$900-\$1300 |                | \$995-\$15 |              |              |             |              |         |           |            |         | water/gas included                    | some are, they don't pa |         |
|          | \$875-\$975  |                | 7000 700   |              |              |             |              |         |           |            |         |                                       | , , ,                   | ,       |
|          | \$975-\$1100 |                |            |              |              |             |              |         |           |            |         | water/gas/power                       | yes                     |         |
|          | \$850-\$1000 |                | \$895-\$12 | 20           |              |             |              |         |           |            |         | water/gas/power                       | yes                     |         |
|          | φυσυ-φ1000   | +              | ψυσσ-φ12   | T            |              |             |              |         |           |            |         |                                       |                         |         |
|          |              |                |            | +            | 1            | 1           | \$1250-\$16  | 20      | 1         | <b> </b>   |         | water                                 | no                      |         |
|          | +            |                | #700 #75   | 1            | -            |             | φ1230-φ16    | JU      |           |            |         | water                                 | no                      |         |
|          | #7F0 #000    |                | \$700-\$75 |              | 1            |             |              |         |           |            |         | water/gas included                    | no                      |         |
|          | \$750-\$900  |                | \$795-\$12 |              | 1            | 1           |              |         | 1         | -          |         | water/gas included                    | some are they don't pay | any     |
|          | \$525-\$800  |                | \$850-\$97 | <u> </u>     |              |             |              |         |           |            |         | water/gas included                    |                         |         |
|          |              |                |            |              |              |             | \$925-\$105  | )       |           |            |         | water/gas included                    | no                      |         |
|          | \$850        |                | \$995-\$11 |              |              |             |              |         |           |            |         | water for all units, waterand gas fo  |                         |         |
|          | \$850-\$925  |                | \$900-\$11 |              |              |             |              |         |           |            |         | waterfor all, gas is included for the |                         |         |
|          |              |                | \$725-\$80 | )            |              |             | \$1100-\$15  |         |           |            |         | water/gas included                    | some are they don't pay | / any   |
|          |              |                |            |              |              |             |              | \$1,200 |           |            |         | no                                    | no                      |         |
|          | \$1,350      |                |            |              |              |             | \$1,600      |         |           |            |         | water/gas included                    | no                      |         |
|          |              |                |            |              |              |             | \$1100-\$120 | 00      |           |            |         |                                       |                         |         |
|          |              |                |            |              |              |             | \$1300-\$140 | 00      |           |            |         | nothing                               | no                      |         |
|          |              |                |            |              |              |             |              | \$1,350 |           |            |         | no                                    | no                      |         |
|          | \$725-\$900  |                | \$900-\$10 | 50           |              |             |              |         |           |            |         | water/gas                             | no                      |         |
|          |              |                |            |              |              |             |              |         | \$1,500   |            |         | no                                    | no                      |         |
|          | \$875        |                | \$1,000    | )            |              | \$1,100     |              |         |           |            |         | HEAT AND WATER INCLUDED               |                         |         |
|          | \$875        |                | \$975-\$10 | 00           |              |             |              |         |           |            |         | Heat and Water included               | \$1000=dishwaher        |         |
|          | \$995        |                |            |              |              | \$1,195     |              |         |           |            |         | Heat and water included               | dish washer             |         |
|          | ,,,,,        |                |            |              |              | . , ,       |              | \$1,100 |           |            |         | Nothing included                      |                         |         |
|          |              |                |            |              |              |             |              | +-,     |           |            | \$1,600 | Nothing Included                      |                         |         |
|          |              |                | \$1,350    | )            |              |             |              |         |           |            | Ψ1,000  | Heat and water included               | washer and dryer        |         |
|          |              |                | \$1,175    |              |              |             |              |         |           |            |         | Heat and water included               | washer and aryer        |         |
|          |              |                | Φ1,1/3     | ,            |              |             |              | \$1,595 |           |            |         | Nothing included                      | washer and dryer        |         |
|          | +            |                |            | 1            |              |             |              | φ1,595  |           |            | ¢1 000  | Nothing included                      | washer and dryer        |         |
|          | 6000         |                |            | 1            |              |             |              |         |           |            | \$1,000 |                                       |                         |         |
|          | \$900        |                |            | 1            | -            |             | ¢1 200       |         |           |            |         | Heat and water included               | washer and dryer        |         |
|          |              |                | -          | +            | -            | <b> </b>    | \$1,300      |         | <b> </b>  | -          |         | Heat and water included               |                         |         |
|          |              |                |            | 1            | 1            | <u> </u>    | \$1,400      |         | <u> </u>  | L          |         | Nothing included                      | washer and dryer        |         |
| <b>L</b> |              |                |            |              |              |             |              |         |           |            |         |                                       |                         |         |
| haw      | 1 ,          |                | 1          |              |              |             | , ,          |         |           |            |         |                                       | 1                       |         |
|          | \$975        |                | \$1,150    |              |              |             |              |         |           |            |         | All utilities included                |                         |         |
|          |              |                |            | \$925        |              |             |              |         |           |            |         | Water included                        | washer and dryer        |         |
|          |              |                |            |              |              |             |              | \$1,000 |           |            |         | All utilities included                | washer and dryer        |         |
|          |              |                |            | <u> </u>     | \$1,200      |             |              |         |           |            |         | Nothing included                      |                         |         |
|          |              |                |            |              |              |             |              |         |           |            | \$1,650 | Nothing included                      | washer and dryer        |         |
|          | \$650        |                |            |              |              |             |              |         |           |            |         | All utilities included                |                         |         |
| ew       |              |                |            |              |              |             |              |         |           |            |         |                                       |                         |         |
|          | \$850        |                | \$950      | )            |              |             |              |         |           |            |         | Heat and water included               |                         |         |
|          |              | İ              |            | \$1,100      |              |             |              |         |           |            |         | All utilities included                |                         |         |
|          |              | \$             | 1,150      | . ,          |              |             |              |         |           |            |         | water included                        |                         |         |
| 1        | I            |                |            |              |              |             |              |         |           |            | i .     |                                       |                         |         |
| ing      |              |                |            |              |              |             |              |         |           |            |         |                                       |                         |         |
|          |              |                |            |              |              | 1           |              | \$900   | 1         |            |         | Nothing Included                      |                         |         |
|          | +            |                |            | 1            | \$900        |             |              | \$1,000 |           |            |         | Nothing included                      |                         |         |
|          |              |                |            | 1            | <b>\$900</b> | 1           |              | φ1,000  | 1         | 1          |         | rvotring included                     | 1                       |         |