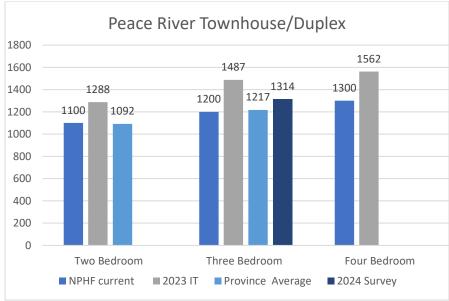

Peace River Apartments 2024 survey range;
1 bedroom \$525-\$1550

2 bedroom \$850- \$1900 3 bedroom \$900- \$1500

29 properties surveyed.

No recommendations to increase.

Peace River Townhouse/ Duplex 2024 survey range; 3 Bedroom= \$925- \$1600 8 properties surveyed.

No recommendations to increase.

Province average was sourced from the 2023 Apartment Vacancy and Rental Cost Survey produced by Alberta Seniors, Community and Social Services.

Peace River Single Family Homes 2024 survey range; 3 Bedroom= \$1100- \$1595 4 Bedroom= \$1600 6 properties surveyed.