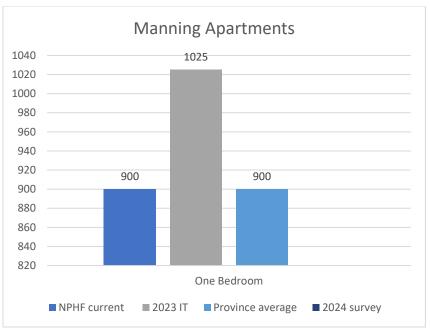

Fairview Single Family Homes did not have a survey range.

No recommendations to increase.

Manning Apartments did not have a survey range.

No recommendations to increase.

Manning Townhouse/Duplex do not have a survey range.