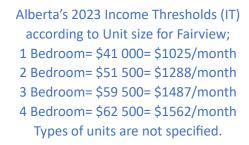

No recommendations to increase.

Alberta's 2023 Income Thresholds (IT) "Smaller Communities- North" data was applied for Grimshaw, Berwyn and Nampa.

Grimshaw, Berwyn, Nampa Apartments survey range;

1 Bedroom= \$650- \$975