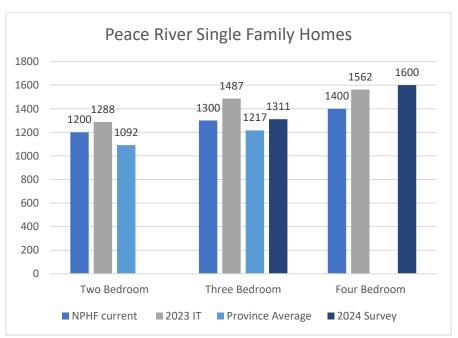

No recommendations to increase.

Province average was sourced from the 2023 Apartment Vacancy and Rental Cost Survey produced by Alberta Seniors, Community and Social Services.

Peace River Single Family Homes 2024 survey range; 3 Bedroom= \$1100- \$1595 4 Bedroom= \$1600 6 properties surveyed.