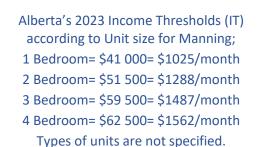

Thank you for your consideration,

Karina Girard

Alberta's 2023 Income Thresholds (IT) according to Unit size for Peace River; 1 Bedroom= \$41 000= \$1025/month 2 Bedroom= \$51 500= \$1288/month 3 Bedroom= \$59 500= \$1487/month 4 Bedroom= \$62 500= \$1562/month Types of units are not specified.