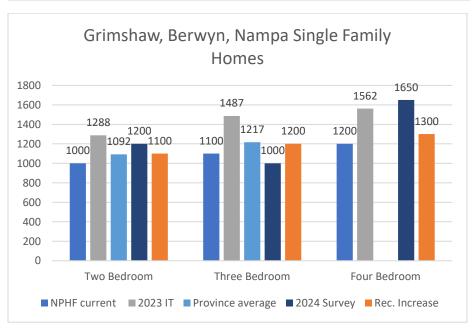

2 Bedroom= \$1150

2 properties surveyed.

No recommendations to increase.

Grimshaw, Berwyn, Nampa Townhouse/Duplexes survey range; 2 Bedroom= \$925 1 property surveyed.

Recommended increase for Grimshaw, Berwyn, Nampa Townhouse/Duplexes; 3 Bedroom \$1000, increased to \$1100 4 Bedroom \$1100, increased to \$1200

Grimshaw, Berwyn, Nampa Single Family Homes survey range;

2 Bedroom= \$1200

3 Bedroom= \$1000

4 Bedroom= \$1650

3 properties surveyed.

Recommended increase for Grimshaw, Berwyn, Nampa Single Family Homes; 2 Bedroom \$1000, increased to \$1100 3 Bedroom \$1100, increased to \$1200

4 Bedroom \$1200, increased to \$1300

Fairview Apartments survey range; 1 Bedroom= \$850 2 Bedroom= \$950 1 property surveyed.

No recommendations to increase.

Fairview does not have any Townhouses/Duplexes