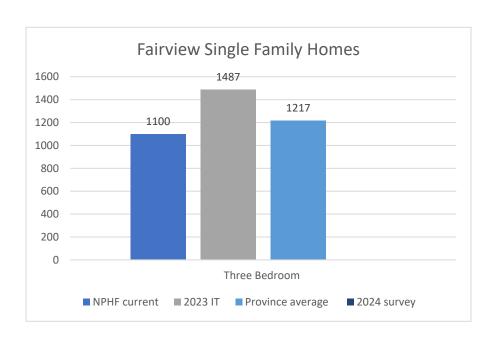

There is no recommendation to increase market value rent in the community of Fairview as current amounts are on par with the provincial average.

As a result of my findings documented on the 2023 Market Rent Survey: an increase to market rent values for Manning's three- and four-bedroom townhouses/duplexes of \$200/ month would be equitable. The increase of market rent of \$200 per month, per unit would bring NPHF current rent closer to the provincial average, Albertas's income threshold.

Fairview Single Family Homes did not have a survey range.

No recommendations to increase.

Manning Apartments did not have a survey range.

No recommendations to increase.

Manning Townhouse/Duplex do not have a survey range.