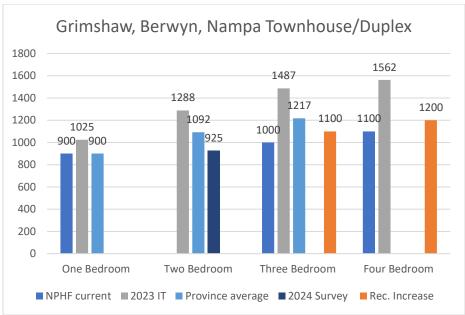

No recommendations to increase.

Alberta's 2023 Income Thresholds (IT) "Smaller Communities- North" data was applied for Grimshaw, Berwyn and Nampa.

Grimshaw, Berwyn, Nampa Apartments survey range;

1 Bedroom= \$650- \$975

2 Bedroom= \$1150

2 properties surveyed.

No recommendations to increase.

Grimshaw, Berwyn, Nampa Townhouse/Duplexes survey range; 2 Bedroom= \$925 1 property surveyed.

Recommended increase for Grimshaw, Berwyn, Nampa Townhouse/Duplexes; 3 Bedroom \$1000, increased to \$1100 4 Bedroom \$1100, increased to \$1200

Grimshaw, Berwyn, Nampa Single Family Homes survey range;

2 Bedroom= \$1200

3 Bedroom= \$1000

4 Bedroom= \$1650

3 properties surveyed.

Recommended increase for Grimshaw, Berwyn, Nampa Single Family Homes; 2 Bedroom \$1000, increased to \$1100 3 Bedroom \$1100, increased to \$1200

4 Bedroom \$1200, increased to \$1300

Fairview Apartments survey range; 1 Bedroom= \$850 2 Bedroom= \$950 1 property surveyed.

No recommendations to increase.

Fairview does not have any Townhouses/Duplexes