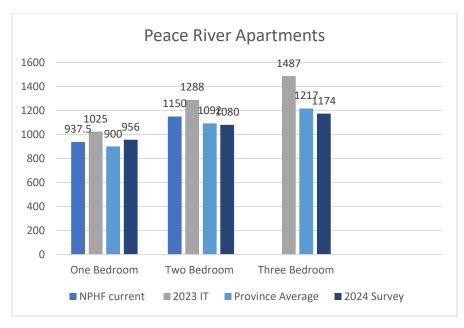

Peace River Apartments 2024 survey range;
1 bedroom \$525-\$1550

2 bedroom \$850- \$1900 3 bedroom \$900- \$1500

29 properties surveyed.

No recommendations to increase.

Peace River Townhouse/ Duplex 2024 survey range; 3 Bedroom= \$925- \$1600 8 properties surveyed.

No recommendations to increase.

Province average was sourced from the 2023 Apartment Vacancy and Rental Cost Survey produced by Alberta Seniors, Community and Social Services.

Peace River Single Family Homes 2024 survey range; 3 Bedroom= \$1100- \$1595 4 Bedroom= \$1600 6 properties surveyed.