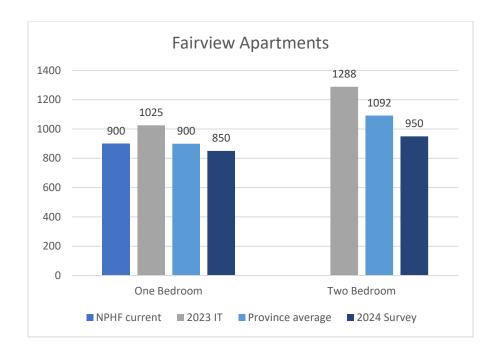

There is no recommendation to increase market value rent in the community of Fairview as current amounts are on par with the provincial average.

As a result of my findings documented on the 2023 Market Rent Survey: an increase to market rent values for Manning's three- and four-bedroom townhouses/duplexes of \$200/ month would be equitable. The increase of market rent of \$200 per month, per unit would bring NPHF current rent closer to the provincial average, Albertas's income threshold.

4 Bedroom \$1200, increased to \$1300

Fairview Apartments survey range; 1 Bedroom= \$850 2 Bedroom= \$950 1 property surveyed.

No recommendations to increase.

Fairview does not have any Townhouses/Duplexes