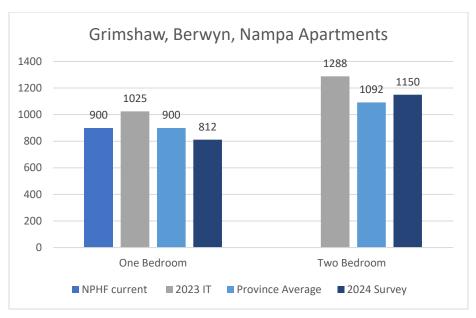

No recommendations to increase.

Alberta's 2023 Income Thresholds (IT) "Smaller Communities- North" data was applied for Grimshaw, Berwyn and Nampa.

Grimshaw, Berwyn, Nampa Apartments survey range;

1 Bedroom= \$650- \$975

2 Bedroom= \$1150

2 properties surveyed.

No recommendations to increase.

Grimshaw, Berwyn, Nampa Townhouse/Duplexes survey range; 2 Bedroom= \$925 1 property surveyed.

Recommended increase for Grimshaw, Berwyn, Nampa Townhouse/Duplexes; 3 Bedroom \$1000, increased to \$1100 4 Bedroom \$1100, increased to \$1200