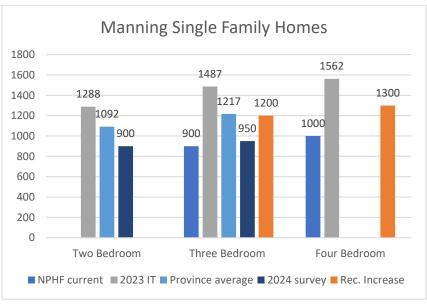

My recommendation for Manning's three- and four- bedroom single family homes see an increase of \$300/ month to be more relevant with NPHF current market rent amounts and to be closer to the provincial average and income thresholds.

Thank you for your consideration,

Karina Girard

Alberta's 2023 Income Thresholds (IT) according to Unit size for Peace River; 1 Bedroom= \$41 000= \$1025/month 2 Bedroom= \$51 500= \$1288/month 3 Bedroom= \$59 500= \$1487/month 4 Bedroom= \$62 500= \$1562/month Types of units are not specified.

Recommended increase for Manning Townhouse/Duplexes; 3 Bedroom \$900, increased to \$1100 4 Bedroom \$100, increased to \$1200

Manning Single Family Homes survey range;

2 Bedroom= \$900

3 Bedroom= \$1000

2 properties surveyed.

Recommended increase for Manning Single Family Homes; 3 Bedroom \$900, increased to \$1200 4 Bedroom \$1000, increased to \$1300

|          | 1 brm        |                | 2 Bdrm     |              |              | 3Bdrm       |              |         | 4Bdrm     |            |         | Extras                                |                         |         |
|----------|--------------|----------------|------------|--------------|--------------|-------------|--------------|---------|-----------|------------|---------|---------------------------------------|-------------------------|---------|
|          | Apartment T  | TH/ Duplex SFH | Apartmen   | t TH/ Duple> | SFH          | Apartment   | TH/ Duplex   | SFH     | Apartment | TH/ Duplex | SFH     | Utilities Included? (W/H/G/P)         | Furnished? (Y/N)Extras? | ?       |
| ce River |              |                |            |              |              |             |              |         |           |            |         |                                       |                         |         |
|          |              |                | \$895      |              |              | \$900-\$150 | 0            |         |           |            |         | water/gas furnished includes all 3    |                         |         |
|          | \$950-\$1350 |                | \$1150-\$1 | 450          |              |             |              |         |           |            |         | water/gas included                    | some are thye don't pay | / any u |
|          | \$800-\$1400 |                | \$1000-\$1 | 300          |              |             |              |         |           |            |         | water/gas included                    | some are thye don't pay | / any u |
|          | \$850-\$900  |                | \$900-\$12 | 00           |              |             |              |         |           |            |         | water/gas included                    | some are thye don't pay | , any u |
|          | \$575-\$795  |                | \$850-\$12 | 00           |              |             |              |         |           |            |         | water/gas included                    | some are thye don't pay | , any u |
|          |              |                |            |              |              | \$1000-\$10 | 50           |         |           |            |         | water                                 | no                      |         |
|          | \$650-\$1150 |                |            |              |              |             |              |         |           |            |         | 2 furnished, the other 4 pay gas/wa   | ater                    |         |
|          | \$895-\$1100 |                | \$950-\$13 | 00           |              |             |              |         |           |            |         | water/gas for all,                    | some are thye don't pay | y any u |
|          |              |                |            |              |              | \$1300-\$14 | .00          |         |           |            |         | WATER                                 | NO                      |         |
|          |              |                | \$900-\$11 | 00           |              |             |              |         |           |            |         | water                                 | n                       |         |
|          | \$1150-\$155 | 0              | \$1450-\$1 |              |              |             |              |         |           |            |         | water/gas included                    | some are thye don't pay | γany ι  |
|          | \$900-\$1300 |                | \$995-\$15 |              |              |             |              |         |           |            |         | water/gas included                    | some are, they don't pa |         |
|          | \$875-\$975  |                | 7000 700   |              |              |             |              |         |           |            |         |                                       | , , ,                   | ,       |
|          | \$975-\$1100 |                |            |              |              |             |              |         |           |            |         | water/gas/power                       | yes                     |         |
|          | \$850-\$1000 |                | \$895-\$12 | 20           |              |             |              |         |           |            |         | water/gas/power                       | yes                     |         |
|          | φυσυ-φ1000   | +              | ψυσσ-φ12   | T            |              |             |              |         |           |            |         |                                       |                         |         |
|          |              |                |            | +            | 1            | 1           | \$1250-\$16  | 20      | 1         | <b> </b>   |         | water                                 | no                      |         |
|          | +            |                | #700 #75   | 1            | -            |             | φ1230-φ16    | JU      |           |            |         | water                                 | no                      |         |
|          | #7F0 #000    |                | \$700-\$75 |              | 1            |             |              |         |           |            |         | water/gas included                    | no                      |         |
|          | \$750-\$900  |                | \$795-\$12 |              | 1            | 1           |              |         | 1         | -          |         | water/gas included                    | some are they don't pay | any     |
|          | \$525-\$800  |                | \$850-\$97 | <u> </u>     |              |             |              |         |           |            |         | water/gas included                    |                         |         |
|          |              |                |            |              |              |             | \$925-\$105  | )       |           |            |         | water/gas included                    | no                      |         |
|          | \$850        |                | \$995-\$11 |              |              |             |              |         |           |            |         | water for all units, waterand gas fo  |                         |         |
|          | \$850-\$925  |                | \$900-\$11 |              |              |             |              |         |           |            |         | waterfor all, gas is included for the |                         |         |
|          |              |                | \$725-\$80 | )            |              |             | \$1100-\$15  |         |           |            |         | water/gas included                    | some are they don't pay | / any   |
|          |              |                |            |              |              |             |              | \$1,200 |           |            |         | no                                    | no                      |         |
|          | \$1,350      |                |            |              |              |             | \$1,600      |         |           |            |         | water/gas included                    | no                      |         |
|          |              |                |            |              |              |             | \$1100-\$120 | 00      |           |            |         |                                       |                         |         |
|          |              |                |            |              |              |             | \$1300-\$140 | 00      |           |            |         | nothing                               | no                      |         |
|          |              |                |            |              |              |             |              | \$1,350 |           |            |         | no                                    | no                      |         |
|          | \$725-\$900  |                | \$900-\$10 | 50           |              |             |              |         |           |            |         | water/gas                             | no                      |         |
|          |              |                |            |              |              |             |              |         | \$1,500   |            |         | no                                    | no                      |         |
|          | \$875        |                | \$1,000    | )            |              | \$1,100     |              |         |           |            |         | HEAT AND WATER INCLUDED               |                         |         |
|          | \$875        |                | \$975-\$10 | 00           |              |             |              |         |           |            |         | Heat and Water included               | \$1000=dishwaher        |         |
|          | \$995        |                |            |              |              | \$1,195     |              |         |           |            |         | Heat and water included               | dish washer             |         |
|          | ,,,,,        |                |            |              |              | . , ,       |              | \$1,100 |           |            |         | Nothing included                      |                         |         |
|          |              |                |            |              |              |             |              | +-,     |           |            | \$1,600 | Nothing Included                      |                         |         |
|          |              |                | \$1,350    | )            |              |             |              |         |           |            | Ψ1,000  | Heat and water included               | washer and dryer        |         |
|          |              |                | \$1,175    |              |              |             |              |         |           |            |         | Heat and water included               | washer and aryer        |         |
|          |              |                | Φ1,1/3     | ,            |              |             |              | \$1,595 |           |            |         | Nothing included                      | washer and dryer        |         |
|          | +            |                |            | 1            |              |             |              | φ1,595  |           |            | ¢1 000  | Nothing included                      | washer and dryer        |         |
|          | 6000         |                |            | 1            |              |             |              |         |           |            | \$1,000 |                                       |                         |         |
|          | \$900        |                |            | 1            | -            |             | ¢1 200       |         |           |            |         | Heat and water included               | washer and dryer        |         |
|          |              |                | -          | +            | -            | <b> </b>    | \$1,300      |         | <b> </b>  | -          |         | Heat and water included               |                         |         |
|          |              |                |            | 1            | 1            | <u> </u>    | \$1,400      |         | <u> </u>  | L          |         | Nothing included                      | washer and dryer        |         |
| <b>L</b> |              |                |            |              |              |             |              |         |           |            |         |                                       |                         |         |
| haw      | 1 ,          |                | 1          |              |              |             | , ,          |         |           |            |         |                                       | 1                       |         |
|          | \$975        |                | \$1,150    |              |              |             |              |         |           |            |         | All utilities included                |                         |         |
|          |              |                |            | \$925        |              |             |              |         |           |            |         | Water included                        | washer and dryer        |         |
|          |              |                |            |              |              |             |              | \$1,000 |           |            |         | All utilities included                | washer and dryer        |         |
|          |              |                |            | <u> </u>     | \$1,200      |             |              |         |           |            |         | Nothing included                      |                         |         |
|          |              |                |            |              |              |             |              |         |           |            | \$1,650 | Nothing included                      | washer and dryer        |         |
|          | \$650        |                |            |              |              |             |              |         |           |            |         | All utilities included                |                         |         |
| ew       |              |                |            |              |              |             |              |         |           |            |         |                                       |                         |         |
|          | \$850        |                | \$950      | )            |              |             |              |         |           |            |         | Heat and water included               |                         |         |
|          |              | İ              |            | \$1,100      |              |             |              |         |           |            |         | All utilities included                |                         |         |
|          |              | \$             | 1,150      | . ,          |              |             |              |         |           |            |         | water included                        |                         |         |
| 1        | I            |                |            |              |              |             |              |         |           |            | i .     |                                       |                         |         |
| ing      |              |                |            |              |              |             |              |         |           |            |         |                                       |                         |         |
|          |              |                |            |              |              | 1           |              | \$900   | 1         |            |         | Nothing Included                      |                         |         |
|          | +            |                |            | 1            | \$900        |             |              | \$1,000 |           |            |         | Nothing included                      |                         |         |
|          |              |                |            | 1            | <b>\$900</b> | 1           |              | φ1,000  | 1         | 1          |         | rvotring included                     | 1                       |         |